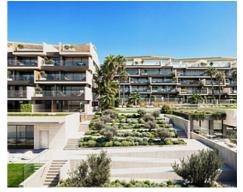

## Spectacular apartments in Manilva

Location: Manilva Price: 1,250,000 € - 2,150,000 €

New development of 2, 3 and 4 bedroom apartments, all with terraces and panoramic views of the Mediterranean Sea thanks to its privileged beachfront location. In addition, a collection of 5 luxury villas completes this real estate jewel, which stands out for its location next to a protected natural area.

This exclusive complex is located in Manilva, a privileged enclave on the west coast of Malaga, where you can enjoy the enviable Mediterranean climate. Its strategic location offers excellent connections to nearby airports and a wide range of services extending from Marbella to Gibraltar. Residents will have golf courses, fine dining restaurants, modern shopping centers, marinas, hotels, hospitals and schools within easy reach. It also has spectacular communal areas, including lush gardens, a saline chlorinated infinity pool with water beds and lounge areas, as well as a children's pool.

With relaxation and entertainment in mind, there is a children's play area, a gym with sea views and a modern and efficient coworking area. The spa, equipped with hammam and sauna, guarantees moments of relaxation, while 24-hour security and concierge service provide peace of mind at all times, making this a safe place to live.