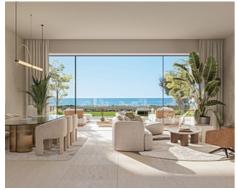

## Spectacular apartments in Manilva

Location: Manilva Price: 1,250,000 € - 2,150,000 €

New development of 2, 3 and 4 bedroom apartments, all with terraces and panoramic views of the Mediterranean Sea thanks to its privileged beachfront location. In addition, a collection of 5 luxury villas completes this real estate jewel, which stands out for its location next to a protected natural area.

Reference: AP1484

Bedrooms: 3

• Bathrooms: 2

**Built Size:** 123 - 174 m <sup>2</sup>

• **Terrace:** 50 - 73 m <sup>2</sup>