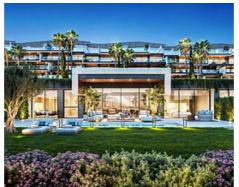

## Spectacular apartments in Manilva

Location: Manilva Price: 1,250,000 € - 2,150,000 €

New development of 2, 3 and 4 bedroom apartments, all with terraces and panoramic views of the Mediterranean Sea thanks to its privileged beachfront location. In addition, a collection of 5 luxury villas completes this real estate jewel, which stands out for its location next to a protected natural area.

This exclusive complex is located in Manilva, a privileged enclave on the west coast of Malaga, where you can enjoy the enviable Mediterranean climate. Its strategic location offers excellent connections to nearby airports and a wide range of services extending from Marbella to Gibraltar. Residents will have golf courses, fine dining restaurants, modern shopping centers, marinas, hotels, hospitals and schools within easy reach. It also has spectacular communal areas, including lush gardens, a saline chlorinated infinity pool with water beds and lounge areas, as well as a children's pool.

With relaxation and entertainment in mind, there is a children's play area, a gym with sea views and a modern and efficient coworking area. The spa, equipped with hammam and sauna, guarantees moments of relaxation, while 24-hour security and concierge service provide peace of mind at all times, making this a safe place to live.