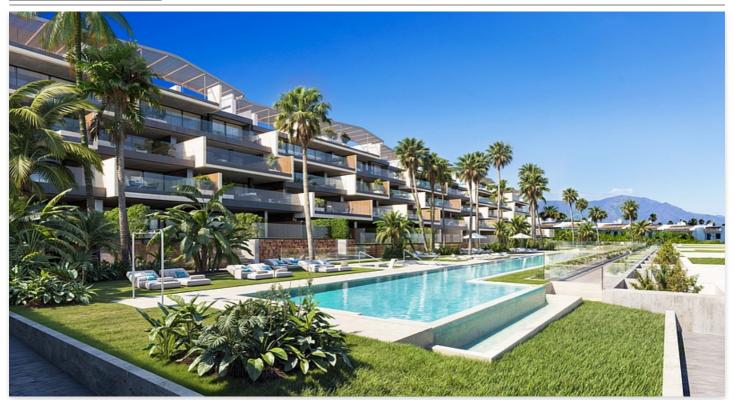

## Spectacular apartments in Manilva

Location: Manilva Price: 1,250,000 € - 2,150,000 €

New development of 2, 3 and 4 bedroom apartments, all with terraces and panoramic views of the Mediterranean Sea thanks to its privileged beachfront location. In addition, a collection of 5 luxury villas completes this real estate jewel, which stands out for its location next to a protected natural area.

This exclusive complex is located in Manilva, a privileged enclave on the west coast of Malaga, where you can enjoy the enviable Mediterranean climate. Its strategic location offers excellent connections to nearby airports and a wide range of services extending from Marbella to Gibraltar. Residents will have golf courses, fine dining restaurants, modern shopping centers, marinas, hotels, hospitals and schools within easy reach. It also has spectacular communal areas, including lush gardens, a saline chlorinated infinity pool with water beds and lounge areas, as well as a children's pool.

With relaxation and entertainment in mind, there is a children's play area, a gym with sea views and a modern and efficient coworking area. The spa, equipped with hammam and sauna, guarantees moments of relaxation, while 24-hour security and concierge service provide peace of mind at all times, making this a safe place to live.